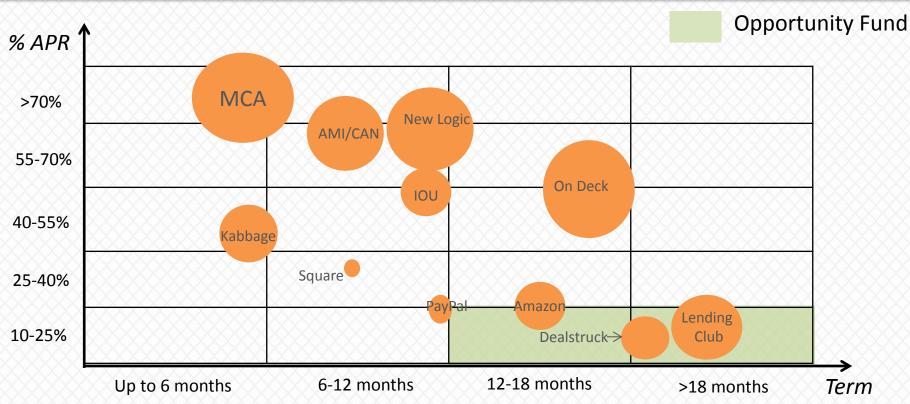

## Segment B Landscape

|              | MCA (Merchant Cash<br>Advance)                                                                                                                                   | Daily ACH                                                                                                                                | Short-term<br>installment loan                                                                                                 | Peer to Peer / Crowd<br>Funding                                                          |
|--------------|------------------------------------------------------------------------------------------------------------------------------------------------------------------|------------------------------------------------------------------------------------------------------------------------------------------|--------------------------------------------------------------------------------------------------------------------------------|------------------------------------------------------------------------------------------|
| Details      | <ul> <li>Split of future credit/debit card sales</li> <li>Fixed % split but payment tied to sales</li> <li>Fixed repayment amount</li> <li>Not a loan</li> </ul> | <ul> <li>Fixed daily ACH</li> <li>Fixed repayment<br/>amount</li> <li>Not tied to sales</li> <li>May or may not be a<br/>loan</li> </ul> | <ul> <li>Gradual/step down installments</li> <li>Fixed monthly payment</li> <li>Fixed total repayment</li> <li>Loan</li> </ul> | <ul><li>Fixed monthly payment</li><li>Simple interest loan</li></ul>                     |
| Main Players | <ul><li>Advance Me/CAN</li><li>Rapid</li></ul>                                                                                                                   | <ul><li>On Deck</li><li>New Logic/CAN</li></ul>                                                                                          | <ul> <li>Kabbage</li> </ul>                                                                                                    | <ul><li>Lending Club</li><li>Dealstruck</li></ul>                                        |
| Underwriting | <ul><li>Cash flow (based on credit card sales data)</li><li>Higher risk borrower</li></ul>                                                                       | <ul><li>Cash flow (based on<br/>bank deposits data)</li><li>Medium risk borrower</li></ul>                                               | <ul><li>Cash flow (based on<br/>shipping data)</li><li>Medium risk borrower</li></ul>                                          | <ul><li>Mix traditional and cash<br/>flow based UW</li><li>Lower risk borrower</li></ul> |
| Pricing Term | <ul> <li>70%+ APR</li> <li>~ 6 months</li> <li>High out-out-pocket cash</li> </ul>                                                                               | <ul><li>40-70% APR</li><li>12-18 months</li><li>Medium out-of-pocket cash</li></ul>                                                      | <ul><li>40-70% APR</li><li>Up to 6 months</li><li>High out-of-pocket cash</li></ul>                                            | <ul><li>&lt;20% APR</li><li>&gt;18 months</li><li>Low out-of-pocket cash</li></ul>       |